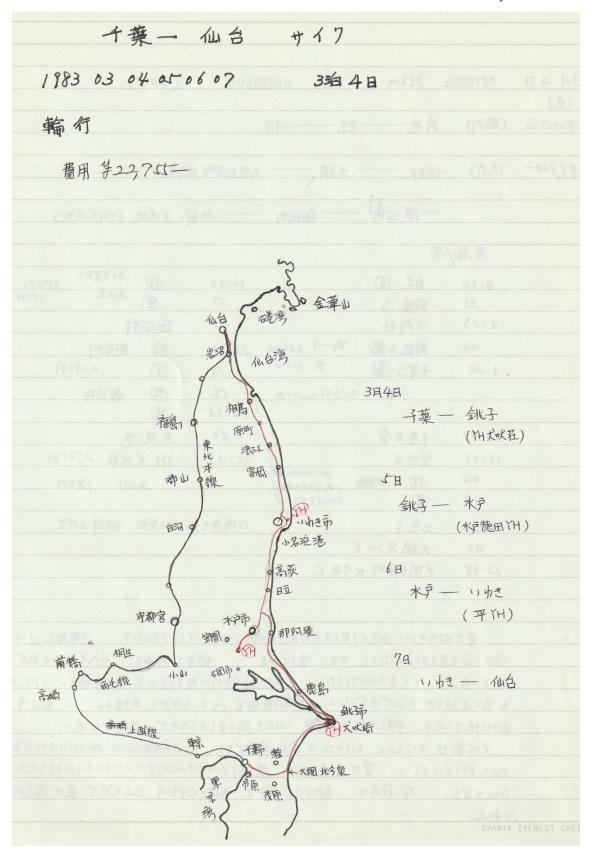

## Resistance of my mind No.3

| statajajajajajajajajajajajajajajajajajaj |                                   |  |  |
|------------------------------------------|-----------------------------------|--|--|
| ** チャリンコ                                 | 旅日記 No.3 ***                      |  |  |
| NR Resistance Of                         | My Mind 19910215 **               |  |  |
| jelelelelelelelelelelelelelelelelelelel  | olojojojojojojojojojojojojojojojo |  |  |
|                                          |                                   |  |  |
| 【 1983年 3/4 日から 7日 =                     | 千葉市 から 仙台市 542 Km 】               |  |  |
| 【3月4日(金)】 曇り/雨                           | 走行距離 85 Km                        |  |  |
|                                          | → 千葉駅 走行時間 4時間50分                 |  |  |
| (自転車)千葉駅 → 大網白雪                          |                                   |  |  |
|                                          |                                   |  |  |
| 4:14 自宅 出る                               | 12:08 大網白里町                       |  |  |
| 35 前橋駅                                   | 23 休み 雨止む                         |  |  |
| 5:23 自転車分解完了                             | 27 出る リポピダル ¥130-                 |  |  |
| 44 前橋駅 出る ¥2200-                         | 50 蓮沼町                            |  |  |
| 9:20 千葉駅 着 小雨                            | 13:11 野栄町 休み                      |  |  |
| デンフ <sup>®</sup> ラウト ン ¥200-             | 15 出る パン ¥80-                     |  |  |
|                                          | 56 飯岡町 休み                         |  |  |
| ——— 自転車 ———                              | 14:05 出る                          |  |  |
| 10:12 千葉駅 出る                             | 50 名洗港                            |  |  |
| 11:01 誉田駅                                | 15:02 犬吠埼                         |  |  |
| 04 休み 降雨                                 | YH犬吠荘 ¥2700-                      |  |  |
| 11 出る                                    | 16時過ぎまで、燈台見物                      |  |  |
| 27 土気駅                                   | 自転車の整備                            |  |  |
| 40 大網駅入り口                                |                                   |  |  |