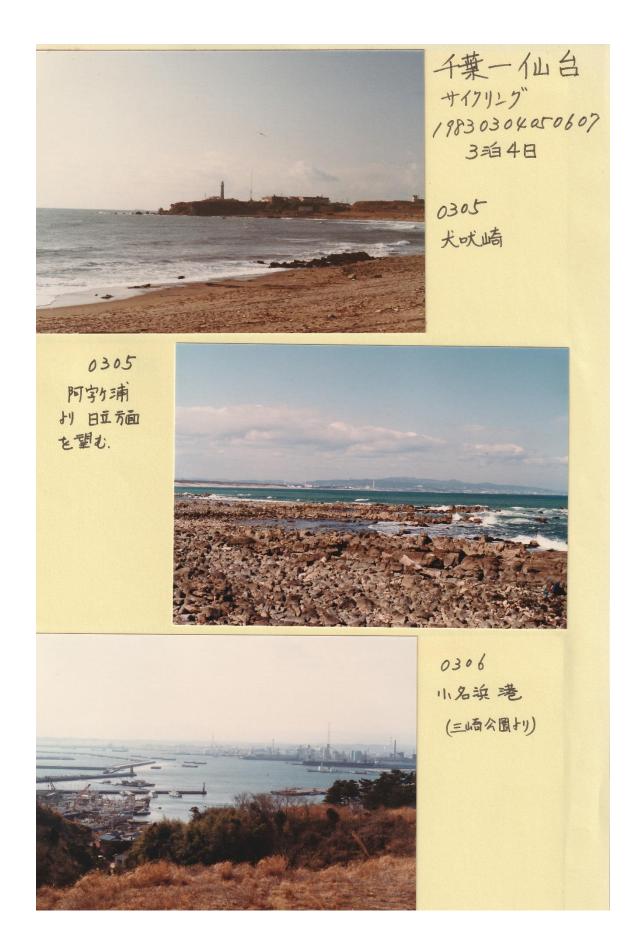

目的地の犬吠埼にやっとの思いで到着したのは、15時過ぎ。予約しておいた「YH犬吠荘」も、 すぐに見つかり安心したのか、夕方まで燈台で遊んでいた。 "いぬぼうさき"の "さき"は、 "崎"だと思っていたら、違ったんですね。"埼"と、書くんですね。「犬吠埼」、銚子の先端、 利根川が海に出るところ。

| 【3月5  | 日(土)】 晴れ                   |       | 走行距離 157Km      |
|-------|----------------------------|-------|-----------------|
|       | 犬吠埼 → 鹿島町 →<br>→ 那珂湊市 → 水戸 |       | 走行時間 7時間52分     |
|       |                            |       |                 |
| 8:12  | YH犬吠荘 出る                   | 12:29 | 旭村役場入り口         |
| 41    | 銚子大橋                       | 48    | 大洗町             |
| 45    | 休み                         | 13:03 | 休み              |
| 48    | 出る                         | 07    | 出る              |
| 9:26  | 東宝山                        | 38    | 破崎岬(阿字が浦)       |
| 46    | 神栖町                        | 53    | 休み ジュース ¥100-   |
| 58    | 平泉(水郷有料道路入り口)              | 55    | 出る              |
| 10:00 | 休み ジュース、チョコ ¥275-          | 14:07 | 湊大橋             |
| 06    | 出る                         | 42    | 水戸駅 混雑 道迷う      |
| 11:08 | 休み                         | 15:14 | 赤塚駅             |
| 12    | 出る                         | 18    | 休み              |
| 45    | 休み 昼食 しらはま食堂               | 23    | 出る              |
| 12:08 | 出る 鰺焼き定食 ¥500-             | 16:04 | 水戸徳田YH 着 ¥2900- |

3月5日8時12分、天気は快晴。碧い海に白亜の燈台。犬吠埼を跡にして水戸市へ向かう。遠 く海岸線の北の方には、鹿島臨海工業地帯の赤白の煙突群が小さく見える。銚子の漁港に入ると魚 の臭いが、ぷーんとしてくる。路上には、カモメの落とし物か、小魚がひからびている。利根川に 架かる銚子大橋を渡って波崎町を過ぎると、しばらくの間、関東平野の広大さを実感できる。見渡 す限り平で、遠くに町並みがぼんやりと見える。その向こうに、筑波の山並が低く見える。飽き飽 きするような、なんの変哲もない道が、北へ向かっている。途中、小さな街が幾つかあるだけ。昼 時になって、食堂を見つけた時は、嬉しかった。さっそく中に入って休む。普段、肉とか魚はあま り食べないけど、ここで食べた鰺焼き定食は、旨かった。しかも、500円。30分程休んで出発 する。

水戸市内を通り勝田市よりR6号に乗る。これで、いわき市までは1本道。原子力発電所のある 久慈を通り、日立市、高萩市を順調に通過。ところが、小名浜でR6号を降りて港に行こうとした ら、途中に道路工事があり、迂回している内に道に迷ってしまった。適当に感で走っていたら、午 後2時頃、港を見おろす三崎公園に着ていた。

小名浜は、結構大きな漁港で、船が大部停泊している。市場の上空では、カモメが乱舞している。 ここから、いわき市までは、20Km位。地図を見ながら、海岸沿いにひた走る。時間は十分にあ る。今晩の宿、「平YH」を、海岸の松原の中に見つけたのは、午後3時過ぎ。1日の走りか終わ り、ホッとする瞬間だ。